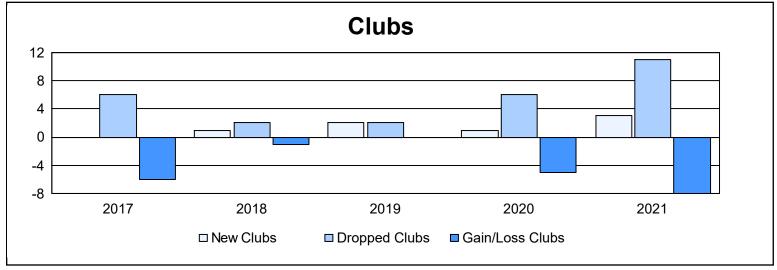

| Year      | New<br>Clubs | Dropped<br>Clubs | Gain/<br>Loss<br>Clubs | New<br>Members | Charter<br>Members | Reinstate<br>Members | Transfer<br>Members | Total<br>Member<br>Added | Total<br>Members<br>Dropped | Gain/<br>Loss<br>Members |
|-----------|--------------|------------------|------------------------|----------------|--------------------|----------------------|---------------------|--------------------------|-----------------------------|--------------------------|
| 2016-2017 | 0            | 6                | -6                     | 301            | 13                 | 12                   | 21                  | 347                      | 534                         | -187                     |
| 2017-2018 | 1            | 2                | -1                     | 293            | 44                 | 21                   | 15                  | 373                      | 483                         | -110                     |
| 2018-2019 | 2            | 2                | 0                      | 309            | 53                 | 8                    | 9                   | 379                      | 372                         | 7                        |
| 2019-2020 | 1            | 6                | -5                     | 256            | 28                 | 9                    | 12                  | 305                      | 429                         | -124                     |
| 2020-2021 | 3            | 11               | -8                     | 293            | 83                 | 26                   | 25                  | 427                      | 500                         | -73                      |
| Average   | 1            | 5                | -4                     | 290            | 44                 | 15                   | 16                  | 366                      | 464                         | -97                      |